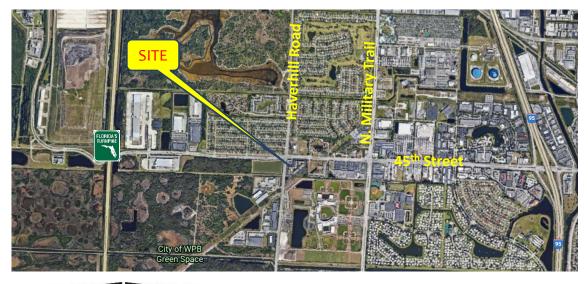

The subject property is located just north of The Ballpark of The Palm Beaches, spring training home to the Houston Astros and the Washington Nationals. The Ballpark holds year-round events and tournaments.

## **Overall & High Aerial**

Contact: Kimberly Shiver 352.415.4499 Ext. 2 kim@intrepidcre.com

365 Citrus Tower Blvd., Suite 102, Clermont, FL 34711 - www.intrepidcre.com

The information contained herein has been given to us by the owner of the property or other sources we deem reliable. We have no reason to doubt its accuracy, but do not guarantee it. All information should be verified before entering into an agreement.