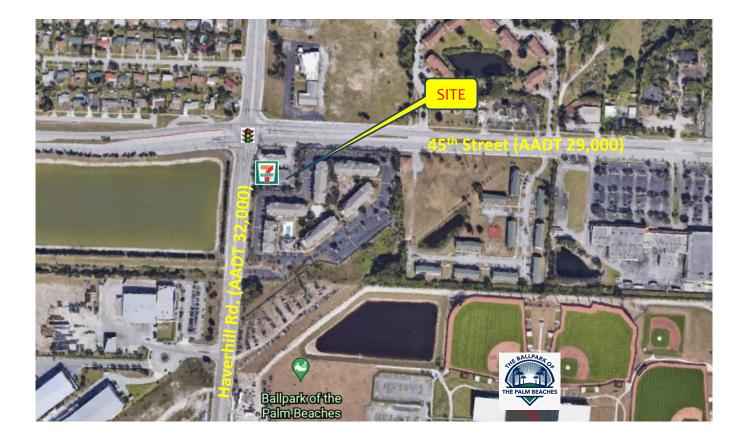

## **Property Highlights**

- > Overall building size 6,000 sq. ft.
- Space available 1,515 sq. ft. (approx. 25.25'x60')
- Asking rent \$3,156.25, plus sales tax & CAM
- Located at the signalized intersection of 45<sup>th</sup> Street and Haverhill Road, just west of I-95
- Good mix of residential and retail
- Zoned NC Neighborhood Commercial (74)
- ➢ Great access & visibility
- AADT Traffic Counts 45<sup>th</sup> Street 29,000 Haverhill Rd – 32,000

## **Overall & High Aerial**

Contact: Kimberly Shiver 352.415.4499 Ext. 2 kim@intrepidcre.com

365 Citrus Tower Blvd., Suite 102, Clermont, FL 34711 - www.intrepidcre.com

The information contained herein has been given to us by the owner of the property or other sources we deem reliable. We have no reason to doubt its accuracy, but do not guarantee it. All information should be verified before entering into an agreement.