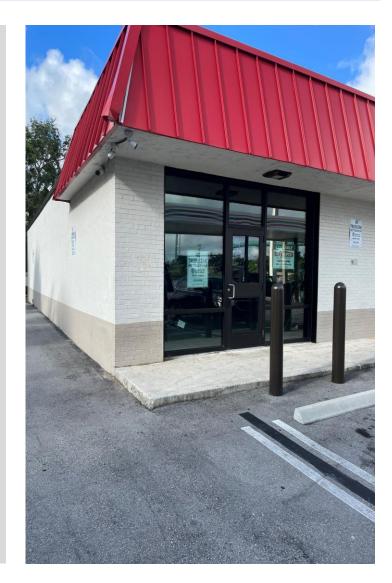

## **Retail Space For Lease Adjacent to Operating 7-Eleven Store**

## **Property Highlights**

- > Overall building size 6,000 sq. ft.
- Space available 1,515 sq. ft. (approx. 25.25'x60')
- Asking rent \$3,156.25, plus sales tax & CAM
- Located at the signalized intersection of 45<sup>th</sup> Street and Haverhill Road, just west of I-95
- Good mix of residential and retail
- Zoned NC Neighborhood Commercial (74)
- ➢ Great access & visibility
- AADT Traffic Counts 45<sup>th</sup> Street 29,000 Haverhill Rd – 32,000