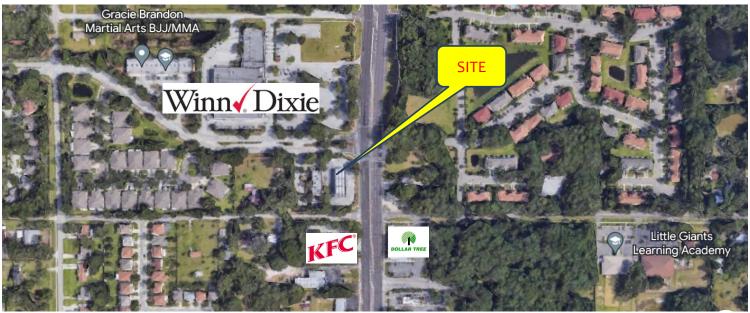

### **Property Highlights**

- ➤ Building Size 4,000 sq. ft.
- > Year Built 2000
- Land Size 1.57 acres (68,346 sq. ft.)
- Located at a signalized intersection
- Folio Number 074090-0570
- ➤ Zoned PD
- ➤ Good Access & Visibility
- > 2025 Traffic Counts 53,500 (Hwy 301)
- > 2024 Property Taxes \$38,390.11
- ➤ All Motor Fuels Equipment (including tanks) have been or will be removed

## **Overhead Aerial View**

Contact
Kimberly Shiver
352.415.4499 Ext. 2
kim@intrepidcre.com

365 Citrus Tower Blvd., Suite 102, Clermont, FL 34711 - www.intrepidcre.com