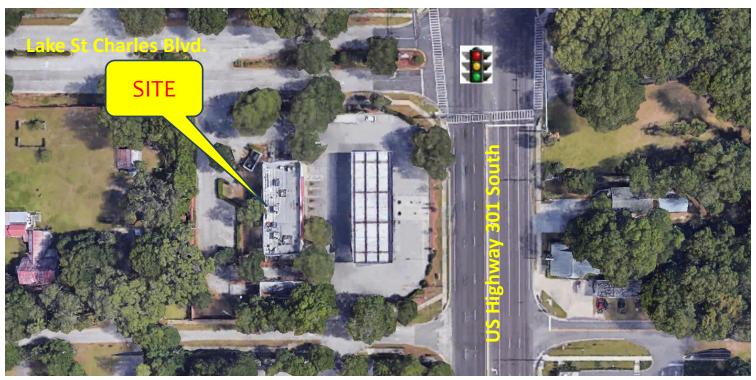

### **Property Highlights**

- ➤ Building Size 4,000 sq. ft.
- > Year Built 2000
- Land Size 1.57 acres (68,346 sq. ft.)
- Located at a signalized intersection
- Folio Number 074090-0570
- ➤ Zoned PD
- ➤ Good Access & Visibility
- > 2025 Traffic Counts 53,500 (Hwy 301)
- > 2024 Property Taxes \$38,390.11
- ➤ All Motor Fuels Equipment (including tanks) have been or will be removed

## **Overhead Aerial View**

Contact
Kimberly Shiver
352.415.4499 Ext. 2
kim@intrepidcre.com

365 Citrus Tower Blvd., Suite 102, Clermont, FL 34711 - www.intrepidcre.com