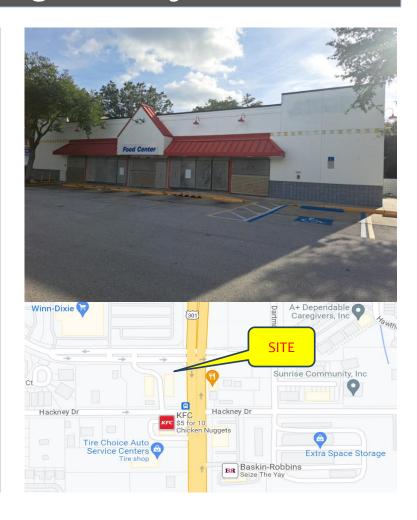

# Property #37683 - 6933 US Highway 301 South Riverview, Hillsborough County, Florida